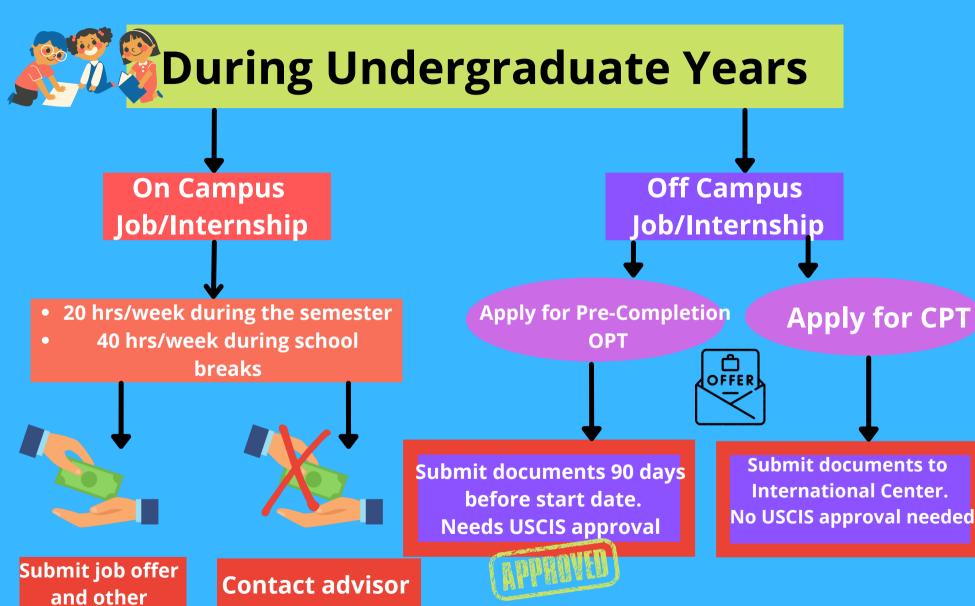

## CPT/OPT for F-1 Status Students

and other documents for I-9 process

Contact advisor to receive credit for internship

Visit https://experience.syracuse.edu/international CAS/MAX Academic and Career Advising